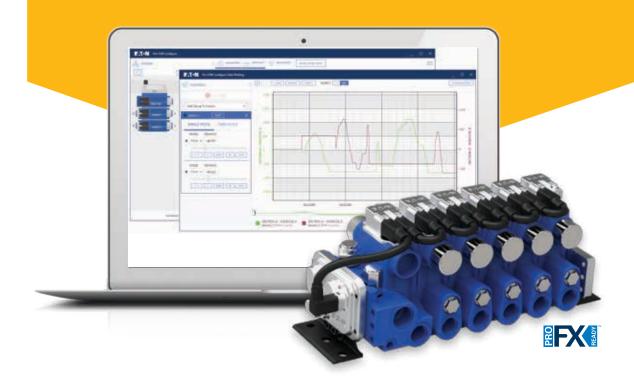

### Dramatically simplifying machine design and setup

With on-board electronics and sophisticated software, CMA streamlines the design process and takes setup from months to minutes – helping manufacturers reduce costs and speed time to market.

#### Pre-built software libraries

Using Eaton's Pro-FX® Technology Platform, common application functions can be enabled right on the valve, reducing development time

#### Software tuning

Engineers can test and optimize performance parameters on a laptop instead of by hand, driving tuning time down to just seconds or minutes

#### Easy controls integration

CMA easily integrates with other Pro-FX Ready products such as Eaton's VFX® displays and HFX® controllers for a best-in-class solution

#### Integrated sensors and software logic

On-board components eliminate the need to purchase and integrate external sensors and switches