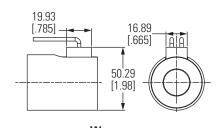

## **Coil part numbers**

| Voltage           | F<br>Connector               | U*<br>Connector | W<br>Connector | Y<br>Connector |
|-------------------|------------------------------|-----------------|----------------|----------------|
| 12VDC             | 02-308810                    | 02-154070       | 02-154072      | 02-308808      |
| 24VDC             | 02-308811                    | 02-154071       | 02-154073      | 02-308809      |
| *DIN 43650 mating | connector for "U" style coil | - 02-166796.    |                |                |

## **Coil configurations**

**≜** Caution Coils may be hot to touch if used in continuous duty applications.

W Leadwire

44.19

[1.74]

U DIN 43650

Where measurements are critical request certified drawings. We reserve the right to change specifications without notice.