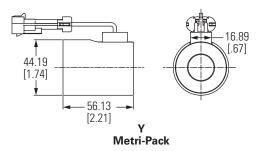

## **Coil part numbers**

| Voltage           | F<br>Connector               | U*<br>Connector | W<br>Connector | Y<br>Connector |
|-------------------|------------------------------|-----------------|----------------|----------------|
| 12VDC             | 02-308810                    | 02-154070       | 02-154072      | 02-308808      |
| 24VDC             | 02-308811                    | 02-154071       | 02-154073      | 02-308809      |
| *DIN 43650 mating | connector for "U" style coil | - 02-166796.    |                |                |

## **Coil configurations**

**≜** Caution Coils may be hot to touch if used in continuous duty applications.

W Leadwire

44.19

[1.74]

U DIN 43650

Where measurements are critical request certified drawings. We reserve the right to change specifications without notice.