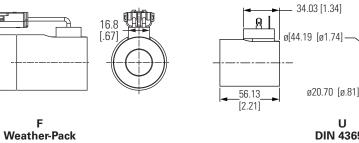

## **Coil part numbers**

| Voltage           | F<br>Connector               | U*<br>Connector | W<br>Connector | Y<br>Connector |
|-------------------|------------------------------|-----------------|----------------|----------------|
| 12VDC             | 02-308810                    | 02-154070       | 02-154072      | 02-308808      |
| 24VDC             | 02-308811                    | 02-154071       | 02-154073      | 02-308809      |
| *DIN 43650 mating | connector for "U" style coil | - 02-166796.    |                |                |

## **Coil configurations**

**≜** Caution Coils may be hot to touch if used in continuous duty applications.

W Leadwire

44.19

[1.74]

U DIN 43650

Where measurements are critical request certified drawings. We reserve the right to change specifications without notice.